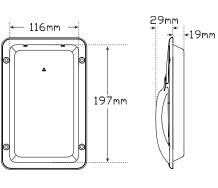

## **Fitting Instructions**

Recess mount with screws supplied, cut out size 197mm x 116mm.