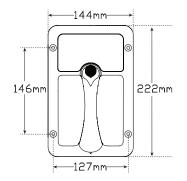

## **Caravan Grab Handle Light with Blue Night-Light**

• Cool White 6500K

- 12 Volt
- IP65 Rated

| Function | Caravan Grab Handle Light |
|----------|---------------------------|
| Size     | 222mm x 144mm x 29mm      |
| Voltage  | 12 Volt                   |
| LED Qty  | Main 18pcs, Blue 1pc      |
| Cable    | 22cm cable                |
| Lens     | Polycarbonate             |
| Cover    | Aluminium                 |
| Base     | Polycarbonate             |
|          |                           |