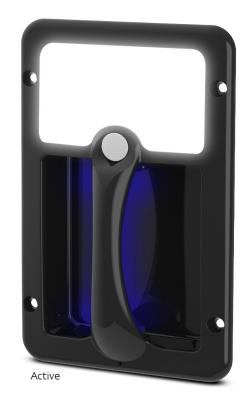

## **Caravan Grab Handle Light with Blue Night-Light**

• Cool White 6500K

- 12 Volt
- IP65 Rated

| Function | Caravan Grab Handle Light |
|----------|---------------------------|
| Size     | 222mm x 144mm x 29mm      |
| Voltage  | 12 Volt                   |
| LED Qty  | Main 18pcs, Blue 1pc      |
| Cable    | 22cm cable                |
| Lens     | Polycarbonate             |
| Cover    | Aluminium                 |
| Base     | Polycarbonate             |
|          |                           |