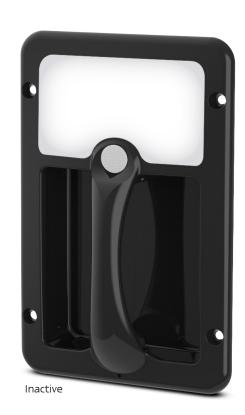

## **Caravan Grab Handle Light with Blue Night-Light**

• Cool White 6500K

- 12 Volt
- IP65 Rated

| Function | Caravan Grab Handle Light |
|----------|---------------------------|
| Size     | 222mm x 144mm x 29mm      |
| Voltage  | 12 Volt                   |
| LED Qty  | Main 18pcs, Blue 1pc      |
| Cable    | 22cm cable                |
| Lens     | Polycarbonate             |
| Cover    | Aluminium                 |
| Base     | Polycarbonate             |
|          |                           |